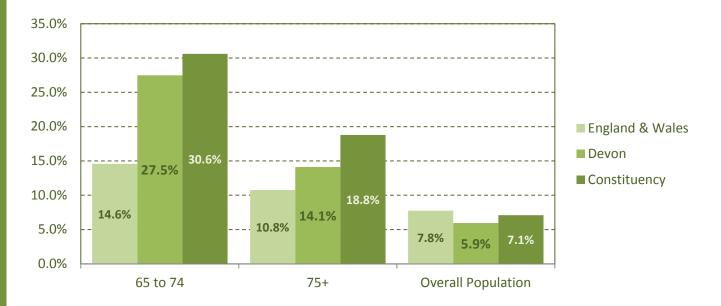

## Older population growth 2001 to 2011 (percentage increase)

|                           | Constit   | uency | Dev    | on     | England & Wales |          |  |
|---------------------------|-----------|-------|--------|--------|-----------------|----------|--|
|                           | 2001 2011 |       | 2001   | 2011   | 2001            | 2011     |  |
|                           |           |       |        |        |                 |          |  |
| 65 to 74                  | 9080      | 11860 | 73630  | 93870  | 421290          | 482600   |  |
| 75+                       | 8570      | 10180 | 73830  | 84250  | 3945740         | 4370300  |  |
| <b>Overall Population</b> | 87500     | 93700 | 704500 | 746400 | 52041900        | 56075900 |  |