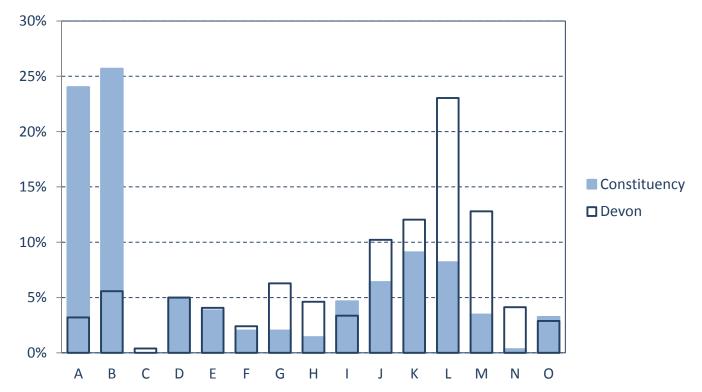

## Household type

Information about the people that live in the area is taken from Experian's Mosaic data. Mosaic is based on the assumption that people living in an area are likely to be similar; however, it does not provide definitive description of each person. The Mosaic data are broken down in to a number of groups, each one describing a section of the population.

| <mark>-</mark> mosaic™                                             | Constit | uency | Dovon |
|--------------------------------------------------------------------|---------|-------|-------|
|                                                                    | Ν       | %     | Devon |
| A -Residents of isolated rural communities                         | 23,436  | 24.0% | 21.0% |
| B -Residents of small and mid-sized towns with strong local roots  | 25,066  | 25.7% | 18.7% |
| C -Wealthy people living in the most sought after neighbourhoods   | 0       | 0.0%  | 0.5%  |
| D -Successful professionals living in suburban or semi-rural homes | 4,884   | 5.0%  | 8.5%  |
| E -Middle income families living in moderate suburban semis        | 3,743   | 3.8%  | 6.1%  |
| F -Couples with young children in comfortable modern housing       | 1,963   | 2.0%  | 2.6%  |
| G -Young, well-educated city dwellers                              | 1,961   | 2.0%  | 4.6%  |
| H -Couples and young singles in small modern starter homes         | 1,392   | 1.4%  | 2.5%  |
| I - Lower income workers in urban terraces in often diverse areas  | 4,551   | 4.7%  | 2.6%  |
| J -Owner occupiers in older-style housing in ex-industrial areas   | 6,240   | 6.4%  | 7.0%  |
| K -Residents with sufficient incomes in right-to-buy social houses | 8,862   | 9.1%  | 9.3%  |
| L -Active elderly people living in pleasant retirement locations   | 7,992   | 8.2%  | 9.7%  |
| M -Elderly people reliant on state support                         | 3,383   | 3.5%  | 3.5%  |
| N -Young people renting flats in high density social housing       | 329     | 0.3%  | 0.6%  |
| O -Families in low-rise social housing with high levels of benefit | 3,172   | 3.3%  | 1.8%  |