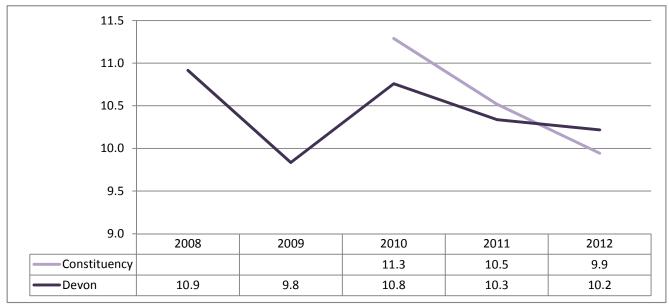

## Older population growth 2001 to 2011 (percentage increase)

|                           | Constit   | uency | Dev    | on     | England & Wales |          |  |
|---------------------------|-----------|-------|--------|--------|-----------------|----------|--|
|                           | 2001 2011 |       | 2001   | 2011   | 2001            | 2011     |  |
|                           |           |       |        |        |                 |          |  |
| 65 to 74                  | 9080      | 11860 | 73630  | 93870  | 421290          | 482600   |  |
| 75+                       | 8570      | 10180 | 73830  | 84250  | 3945740         | 4370300  |  |
| <b>Overall Population</b> | 87500     | 93700 | 704500 | 746400 | 52041900        | 56075900 |  |