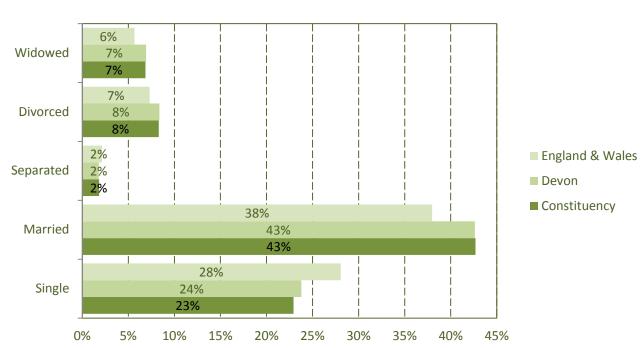

Page 1



### **Population**

## Older population growth 2001 to 2011 (percentage increase)

|                           | Constit   | uency | Dev    | on     | England & Wales |          |  |
|---------------------------|-----------|-------|--------|--------|-----------------|----------|--|
|                           | 2001 2011 |       | 2001   | 2011   | 2001            | 2011     |  |
|                           |           |       |        |        |                 |          |  |
| 65 to 74                  | 9080      | 11860 | 73630  | 93870  | 421290          | 482600   |  |
| 75+                       | 8570      | 10180 | 73830  | 84250  | 3945740         | 4370300  |  |
| <b>Overall Population</b> | 87500     | 93700 | 704500 | 746400 | 52041900        | 56075900 |  |





#### Marital status



#### **Population**





## Household type

Information about the people that live in the area is taken from Experian's Mosaic data. Mosaic is based on the assumption that people living in an area are likely to be similar; however, it does not provide definitive description of each person. The Mosaic data are broken down in to a number of groups, each one describing a section of the population.

| <mark>-</mark> mosaic™                                             | Constit | uency | Dovon |
|--------------------------------------------------------------------|---------|-------|-------|
|                                                                    | Ν       | %     | Devon |
| A -Residents of isolated rural communities                         | 23,436  | 24.0