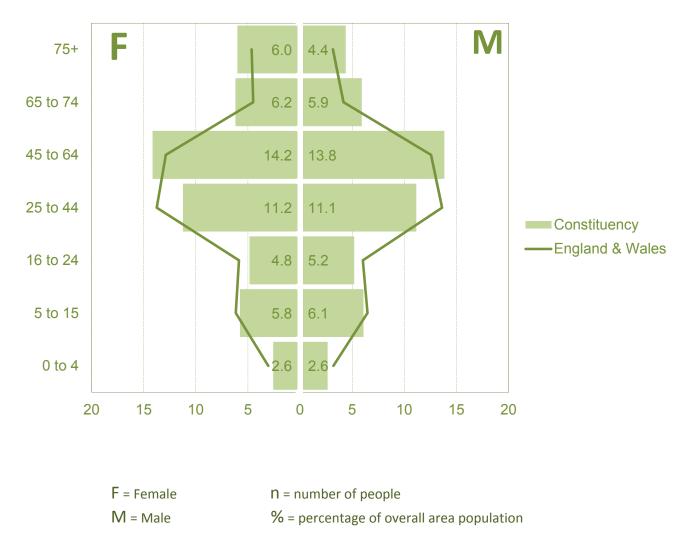

#### Age structure and Gender

|          |        | Const | ituency |       | Dev   | /on   | England & Wales |       |  |
|----------|--------|-------|---------|-------|-------|-------|-----------------|-------|--|
|          | F      | =     | N       | 1     | F     | Μ     | F               | Μ     |  |
|          | n      | %     | n       | %     | %     | %     | %               | %     |  |
|          |        |       |         |       |       |       |                 |       |  |
| 0 to 4   | 2,520  | 2.6%  | 2,580   | 2.6%  | 2.6%  | 2.6%  | 3.0%            | 3.2%  |  |
| 5 to 15  | 5,650  | 5.8%  | 5,950   | 6.1%  | 5.8%  | 6.1%  | 6.2%            | 6.5%  |  |
| 16 to 24 | 4,740  | 4.8%  | 5,080   | 5.2%  | 4.8%  | 5.2%  | 5.9%            | 6.0%  |  |
| 25 to 44 | 10,990 | 11.2% | 10,910  | 11.1% | 11.2% | 11.1% | 13.8%           | 13.6% |  |
| 45 to 64 | 13,850 | 14.2% | 13,540  | 13.8% | 14.2% | 13.8% | 12.9%           | 12.6% |  |
| 65 to 74 | 6,070  | 6.2%  | 5,790   | 5.9%  | 6.2%  | 5.9%  | 4.5%            | 4.2%  |  |
| 75+      | 5,890  | 6.0%  | 4,290   | 4.4%  | 6.0%  | 4.4%  | 4.6%            | 3.1%  |  |
|          |        |       |         |       |       |       |                 |       |  |
| Total    | 49,710 | 50.8% | 48,140  | 49.2% | 50.8% | 49.2% | 50.8%           | 49.2% |  |