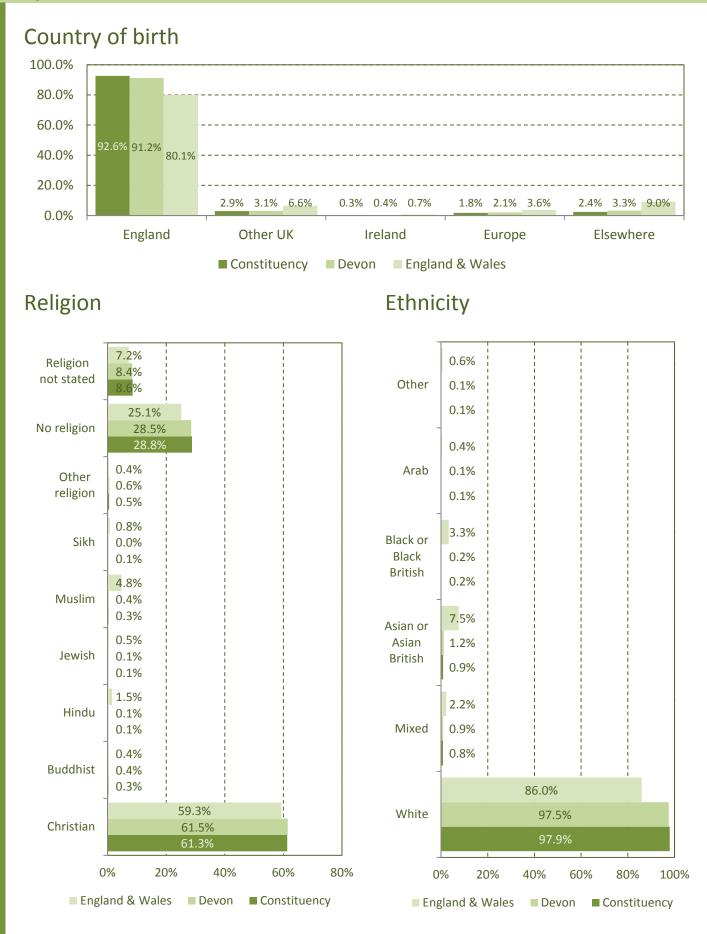

### **Population**

#### Marital status

#### **Population**

## Household type

Information about the people that live in the area is taken from Experian's Mosaic data. Mosaic is based on the assumption that people living in an area are likely to be similar; however, it does not provide definitive description of each person. The Mosaic data are broken down in to a number of groups, each one describing a section of the population.

| <mark>-</mark> mosaic™                                             | Constit | uency | Dovon |
|--------------------------------------------------------------------|---------|-------|-------|
|                                                                    | Ν       | %     | Devon |
| A -Residents of isolated rural communities                         | 23,436  | 24.0% | 21.0% |
| B -Residents of small and mid-sized towns with strong local roots  | 25,066  | 25.7% | 18.7% |
| C -Wealthy people living in the most sought after neighbourhoods   | 0       | 0.0%  | 0.5%  |
| D -Successful professionals living in suburban or semi-rural homes | 4,884   | 5.0%  | 8.5%  |
| E -Middle income families living in moderate suburban semis        | 3,743   | 3.8%  | 6.1%  |
| F -Couples with young children in comfortable modern housing       | 1,963   | 2.0%  | 2.6%  |
| G -Young, well-educated city dwellers                              | 1,961   | 2.0%  | 4.6%  |
| H -Couples and young singles in small modern starter homes         | 1,392   | 1.4%  | 2.5%  |
| I - Lower income workers in urban terraces in often diverse areas  | 4,551   | 4.7%  | 2.6%  |
| J -Owner occupiers in older-style housing in ex-industrial areas   | 6,240   | 6.4%  | 7.0%  |
| K -Residents with sufficient incomes in right-to-buy social houses | 8,862   | 9.1%  | 9.3%  |
| L -Active elderly people living in pleasant retirement locations   | 7,992   | 8.2%  | 9.7%  |
| M -Elderly people reliant on state support                         | 3,383   | 3.5%  | 3.5%  |
| N -Young people renting flats in high density social housing       | 329     | 0.3%  | 0.6%  |
| O -Families in low-rise social housing with high levels of benefit | 3,172   | 3.3%  | 1.8%  |

## **Health and Care**