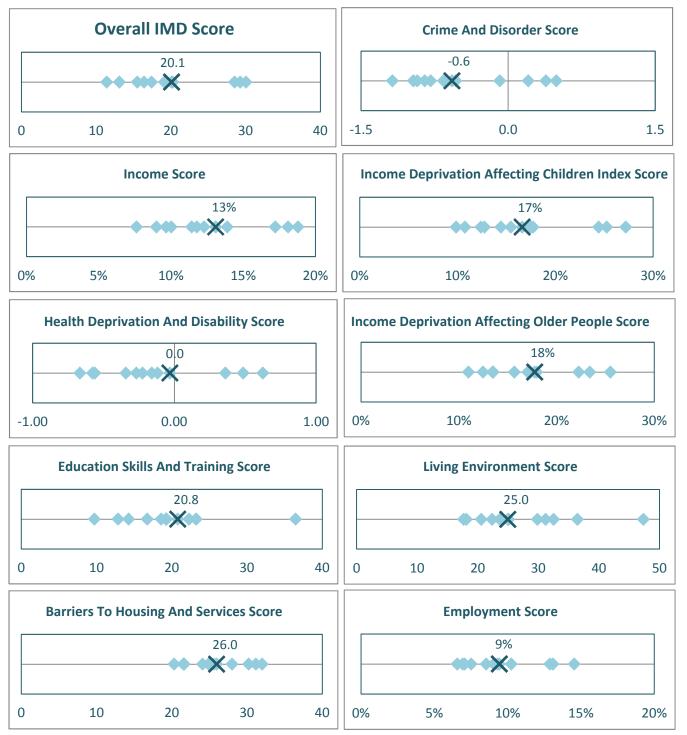

#### **Social Inclusion and Deprivation**

#### Indices of Deprivation

The Indices of Multiple Deprivation (IMD) are the main source of data relating to deprivation in England. Each area is given a score for each of the seven domains, which are then combined to provide an overall estimate of deprivation. An IMD score has been calculated for each of these areas (and two sub areas) for your consituency, marked with an X on the graphs below. The scores for the other constituencies are shown by the light blue diamond shapes.

#### For all areas a higher score indicates greater deprivation