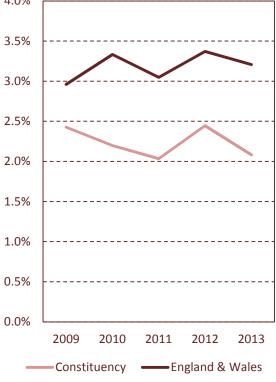

## Unemployment

| Constituency England 4.0                 |     |
|------------------------------------------|-----|
| Year N % Wales                           |     |
| 2009 1,639 2.4% 2.1% 3.0% <sup>3.1</sup> | 5%  |
| 2010 1,483 2.2% 2.0% 3.3%                | 0%  |
| 2011 1,373 2.0% 1.9% 3.0%                | J70 |
| 2012 1,650 2.4% 2.1% 3.4% 2.1            | 5%  |
| 2013 1,406 2.1% 1.8% 3.2%                |     |