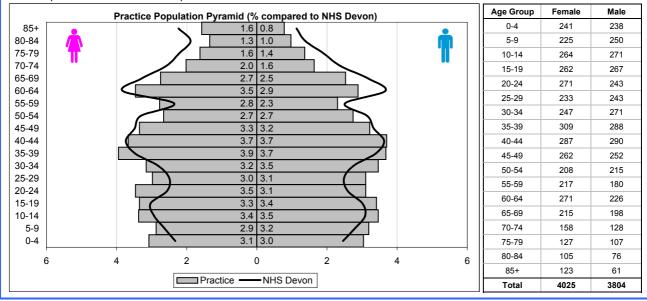

#### Population

The table and population pyramid below show the population broken down by age and sex for the Practice and NHS Devon (June 2011). The age and gender of your population can have a significant impact on their needs and will have an impact on the information in the disease prevalence section of this report.