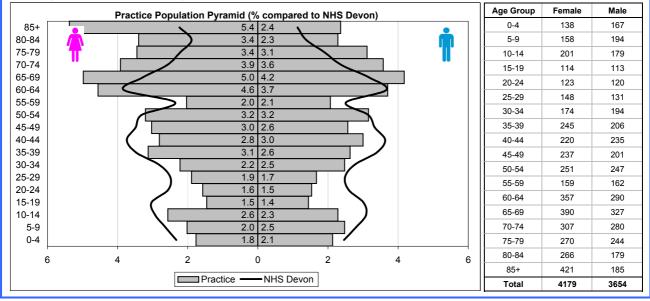

### Population

The table and population pyramid below show the population broken down by age and sex for the Practice and NHS Devon (June 2011). The age and gender of your population can have a significant impact on their needs and will have an impact on the information in the disease prevalence section of this report.