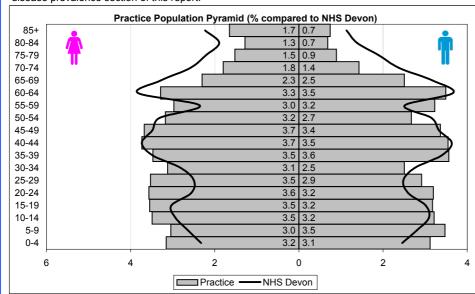

## **Population**

The table and population pyramid below show the population broken down by age and sex for the Practice and NHS Devon (June 2011). The age and gender of your population can have a significant impact on their needs and will have an impact on the information in the disease prevalence section of this report.

| Age Group | Female | Male |
|-----------|--------|------|
| 0-4       | 170    | 168  |
| 5-9       | 164    | 187  |
| 10-14     | 188    | 173  |
| 15-19     | 191    | 171  |
| 20-24     | 192    | 172  |
| 25-29     | 190    | 157  |
| 30-34     | 168    | 135  |
| 35-39     | 187    | 192  |
| 40-44     | 201    | 191  |
| 45-49     | 198    | 181  |
| 50-54     | 171    | 144  |
| 55-59     | 160    | 174  |
| 60-64     | 177    | 188  |
| 65-69     | 124    | 135  |
| 70-74     | 97     | 77   |
| 75-79     | 82     | 48   |
| 80-84     | 69     | 37   |
| 85+       | 89     | 40   |
| Total     | 2818   | 2570 |