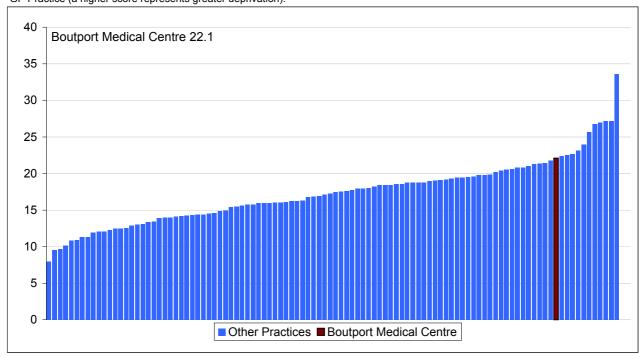

# Deprivation

The Indices of Deprivation 2010 provide a relative ranking of areas of deprivation across England taking into consideration factors such as Income, Employment, Health and Disability, Education, Skills and Training, Barriers to Housing and Services, Living Environment and Crime. By taking this indicator and combining it with local population figures we can calculate estimates of Multiple Deprivation for each GP Practice (a higher score represents greater deprivation).